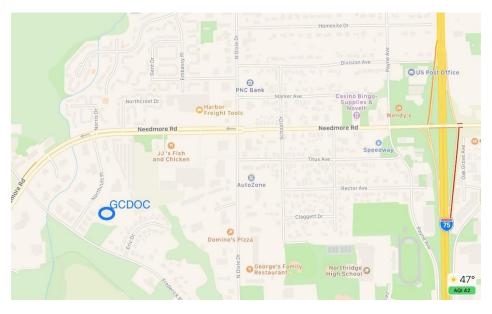

# **DIRECTIONS TO THE TRIAL SITE**

**Directions:** 4920 Northcutt Place Dayton, OH 45414: From I-75 North or South, take exit #58, Needmore Rd. Go west on Needmore Rd. If driving South on I-75 turn right. If driving North on I-75 turn left. Go 0.9 miles (past North Dixie Drive) and turn left on Northcutt Place. The Gem City Dog Agility Club (GCDOC) building is 0.2 miles on the left.

There are 4 left turn lanes after Dixie: #1 Shopping center, #2 for JJ Fish & Chicken, #3 for a storage facility, and #4 is for Northcutt Pl. Gem City is on the left, the building is at the top of the hill.