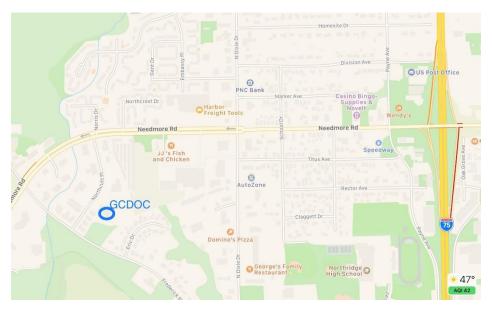

### **DIRECTIONS TO THE TRIAL SITE**

**Directions:** 4920 Northcutt Place Dayton, OH 45414: From I-75 North or South, take exit #58, Needmore Rd. Go west on Needmore Rd. If driving South on I-75 turn right. If driving North on I-75 turn left. Go 0.9 miles (past North Dixie Drive) and turn left on Northcutt Place. The Gem City Dog Agility Club (GCDOC) building is 0.2 miles on the left.

There are 4 left turn lanes after Dixie: #1 Shopping center, #2 for JJ Fish & Chicken, #3 for a storage facility, and #4 is for Northcutt Pl. Gem City is on the left, the building is at the top of the hill.